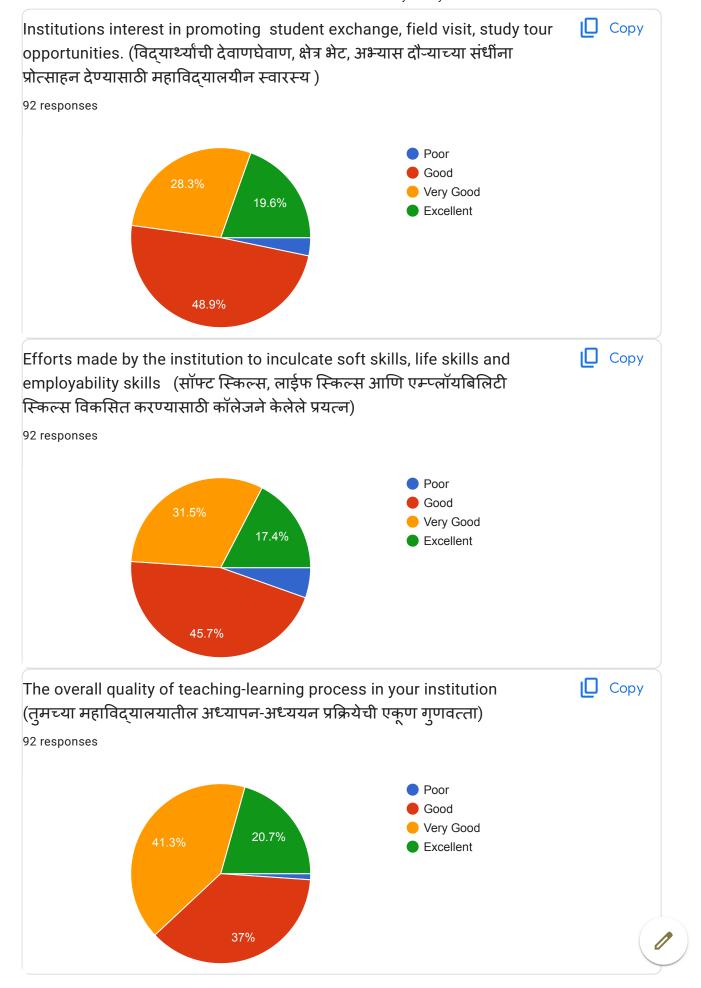

# Google Forms

We were received 92 responses from the students for student's satisfactory survey the analysis of student's satisfactory survey is as follow:

## A) Following areas of college where we have done excellently and very good like

| Sr.No | Questions                                                                                               | Excellent<br>feedback | Very good<br>feedback |
|-------|---------------------------------------------------------------------------------------------------------|-----------------------|-----------------------|
| 1     | Admission Procedure and support of office staff of the institution.                                     | 37%                   | -                     |
| 2     | Overall rating of the institution.                                                                      | 57%                   | -                     |
| 3     | Availability of the books and reading materials in the library                                          | -                     | 38%                   |
| 4     | Support of Library staff of the institution.                                                            | -                     | 38%                   |
| 5     | The overall quality of teaching-learning process in your institution                                    | -                     | 41 %                  |
| 6     | Encouragement to the students to participate in extra-curricular, co curricular and research activities | -                     | 38 %                  |
| 7     | Career guidance and personal counseling                                                                 | -                     | 38 %                  |