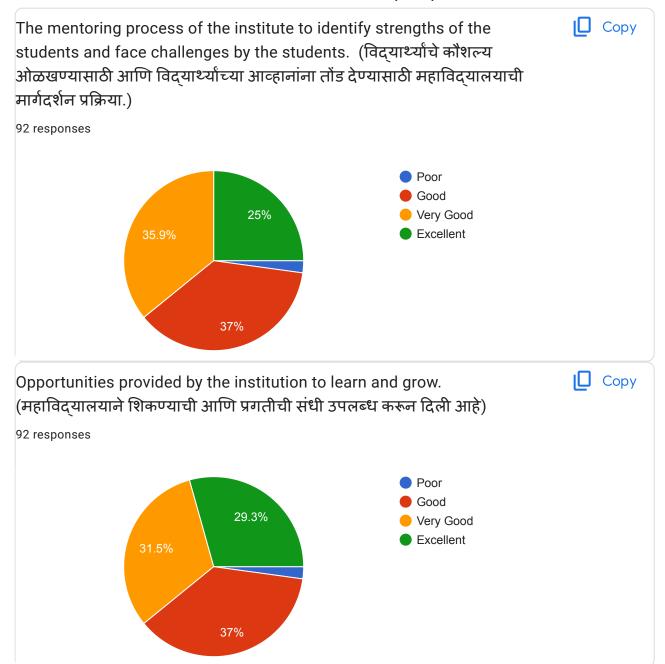

## Student Satisfactory Survey questionnaire

| 1  | Infrastructure facility of the institution.                                                                                                                           |
|----|-----------------------------------------------------------------------------------------------------------------------------------------------------------------------|
| 2  | Discipline and educational environment in the institution                                                                                                             |
| 3  | Admission Procedure and support of office staff of the institution.                                                                                                   |
| 4  | Availability of the books and reading materials in the library                                                                                                        |
| 5  | Support of Library staff of the institution.                                                                                                                          |
| 6  | Availability of educational resources and Information and Communication Technology (ICT) facilities in the institution.                                               |
| 7  | Use of student centric methods by teachers in teaching such as participative, experiential learning, problem solving methodologies for enhancing learning experience. |
| 8  | The mentoring process of the institute to identify strengths of the students and face challenges by the students                                                      |
| 9  | Opportunities provided by the institution to learn and grow                                                                                                           |
| 10 | Institutions interest in promoting student exchange, field visit, study tour opportunities                                                                            |
| 11 | Efforts made by the institution to inculcate soft skills, life skills and employability skills                                                                        |
| 12 | The overall quality of teaching-learning process in your institution                                                                                                  |
| 13 | Fairness in assessment, evaluation and examination system.                                                                                                            |
| 14 | Students Grievance redressal mechanism of the institution.                                                                                                            |
| 15 | Encouragement to the students to participate in extra-curricular, co curricular and research activities.                                                              |
| 16 | Career guidance and personal counseling.                                                                                                                              |
| 17 | Cleanliness and proper maintenance of toilets/washrooms.                                                                                                              |
| 18 | Facilities available to the physically challenged students.                                                                                                           |
| 19 | Canteen facility of the institution.                                                                                                                                  |
| 20 | Overall rating of the institution                                                                                                                                     |

# Google Forms

We were received 92 responses from the students for student's satisfactory survey the analysis of student's satisfactory survey is as follow:

## A) Following areas of college where we have done excellently and very good like

| Sr.No | Questions                                                                                               | Excellent<br>feedback | Very good<br>feedback |
|-------|---------------------------------------------------------------------------------------------------------|-----------------------|-----------------------|
| 1     | Admission Procedure and support of office staff of the institution.                                     | 37%                   | -                     |
| 2     | Overall rating of the institution.                                                                      | 57%                   | -                     |
| 3     | Availability of the books and reading materials in the library                                          | -                     | 38%                   |
| 4     | Support of Library staff of the institution.                                                            | -                     | 38%                   |
| 5     | The overall quality of teaching-learning process in your institution                                    | -                     | 41 %                  |
| 6     | Encouragement to the students to participate in extra-curricular, co curricular and research activities | -                     | 38 %                  |
| 7     | Career guidance and personal counseling                                                                 | -                     | 38 %                  |