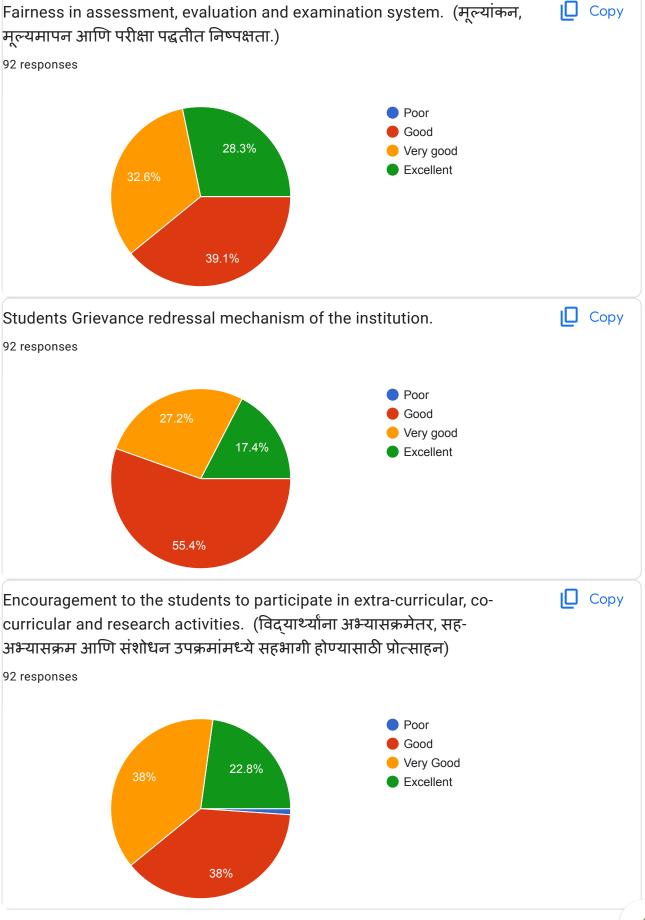

# Google Forms

We were received 92 responses from the students for student's satisfactory survey the analysis of student's satisfactory survey is as follow:

## A) Following areas of college where we have done excellently and very good like

| Sr.No | Questions                                                                                               | Excellent<br>feedback | Very good<br>feedback |
|-------|---------------------------------------------------------------------------------------------------------|-----------------------|-----------------------|
| 1     | Admission Procedure and support of office staff of the institution.                                     | 37%                   | -                     |
| 2     | Overall rating of the institution.                                                                      | 57%                   | -                     |
| 3     | Availability of the books and reading materials in the library                                          | -                     | 38%                   |
| 4     | Support of Library staff of the institution.                                                            | -                     | 38%                   |
| 5     | The overall quality of teaching-learning process in your institution                                    | -                     | 41 %                  |
| 6     | Encouragement to the students to participate in extra-curricular, co curricular and research activities | -                     | 38 %                  |
| 7     | Career guidance and personal counseling                                                                 | -                     | 38 %                  |