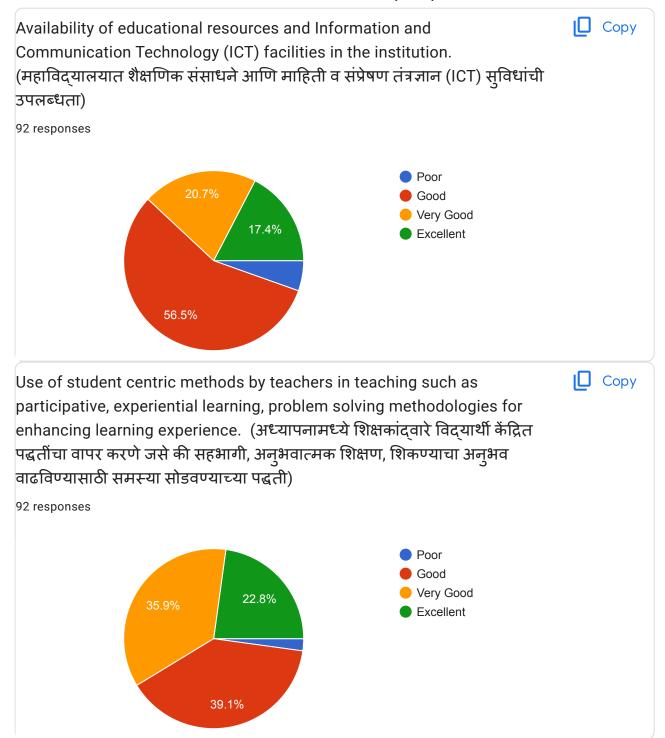

## Student Satisfactory Survey questionnaire

| 1  | Infrastructure facility of the institution.                                                                                                                           |
|----|-----------------------------------------------------------------------------------------------------------------------------------------------------------------------|
| 2  | Discipline and educational environment in the institution                                                                                                             |
| 3  | Admission Procedure and support of office staff of the institution.                                                                                                   |
| 4  | Availability of the books and reading materials in the library                                                                                                        |
| 5  | Support of Library staff of the institution.                                                                                                                          |
| 6  | Availability of educational resources and Information and Communication Technology (ICT) facilities in the institution.                                               |
| 7  | Use of student centric methods by teachers in teaching such as participative, experiential learning, problem solving methodologies for enhancing learning experience. |
| 8  | The mentoring process of the institute to identify strengths of the students and face challenges by the students                                                      |
| 9  | Opportunities provided by the institution to learn and grow                                                                                                           |
| 10 | Institutions interest in promoting student exchange, field visit, study tour opportunities                                                                            |
| 11 | Efforts made by the institution to inculcate soft skills, life skills and employability skills                                                                        |
| 12 | The overall quality of teaching-learning process in your institution                                                                                                  |
| 13 | Fairness in assessment, evaluation and examination system.                                                                                                            |
| 14 | Students Grievance redressal mechanism of the institution.                                                                                                            |
| 15 | Encouragement to the students to participate in extra-curricular, co curricular and research activities.                                                              |
| 16 | Career guidance and personal counseling.                                                                                                                              |
| 17 | Cleanliness and proper maintenance of toilets/washrooms.                                                                                                              |
| 18 | Facilities available to the physically challenged students.                                                                                                           |
| 19 | Canteen facility of the institution.                                                                                                                                  |
| 20 | Overall rating of the institution                                                                                                                                     |

# Google Forms

We were received 92 responses from the students for student's satisfactory survey the analysis of student's satisfactory survey is as follow:

## A) Following areas of college where we have done excellently and very good like

| Sr.No | Questions                                                                                               | Excellent<br>feedback | Very good<br>feedback |
|-------|---------------------------------------------------------------------------------------------------------|-----------------------|-----------------------|
| 1     | Admission Procedure and support of office staff of the institution.                                     | 37%                   | -                     |
| 2     | Overall rating of the institution.                                                                      | 57%                   | -                     |
| 3     | Availability of the books and reading materials in the library                                          | -                     | 38%                   |
| 4     | Support of Library staff of the institution.                                                            | -                     | 38%                   |
| 5     | The overall quality of teaching-learning process in your institution                                    | -                     | 41 %                  |
| 6     | Encouragement to the students to participate in extra-curricular, co curricular and research activities | -                     | 38 %                  |
| 7     | Career guidance and personal counseling                                                                 | -                     | 38 %                  |