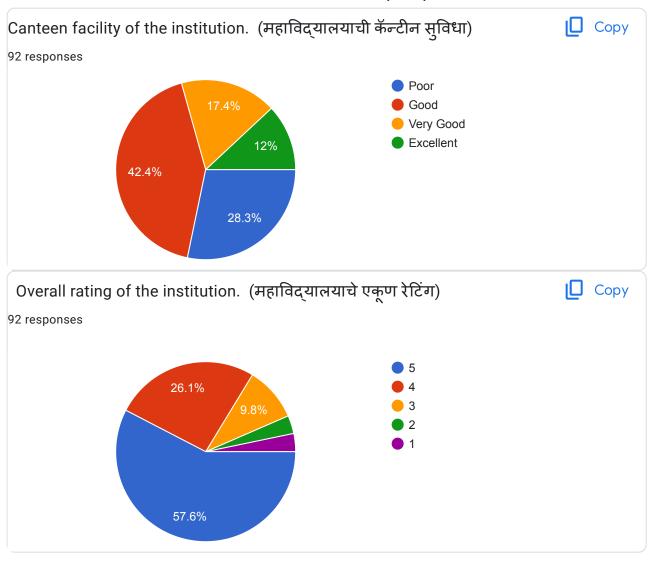

# Google Forms

We were received 92 responses from the students for student's satisfactory survey the analysis of student's satisfactory survey is as follow:

## A) Following areas of college where we have done excellently and very good like

| Sr.No | Questions                                                                                               | Excellent<br>feedback | Very good<br>feedback |
|-------|---------------------------------------------------------------------------------------------------------|-----------------------|-----------------------|
| 1     | Admission Procedure and support of office staff of the institution.                                     | 37%                   | -                     |
| 2     | Overall rating of the institution.                                                                      | 57%                   | -                     |
| 3     | Availability of the books and reading materials in the library                                          | -                     | 38%                   |
| 4     | Support of Library staff of the institution.                                                            | -                     | 38%                   |
| 5     | The overall quality of teaching-learning process in your institution                                    | -                     | 41 %                  |
| 6     | Encouragement to the students to participate in extra-curricular, co curricular and research activities | -                     | 38 %                  |
| 7     | Career guidance and personal counseling                                                                 | -                     | 38 %                  |

# B) Following areas of college where improvement are recommended

| Sr.No | Questions                            | Poor feedback      |  |
|-------|--------------------------------------|--------------------|--|
|       |                                      | comparatively more |  |
| 1     | Canteen facility of the institution. | 28%                |  |