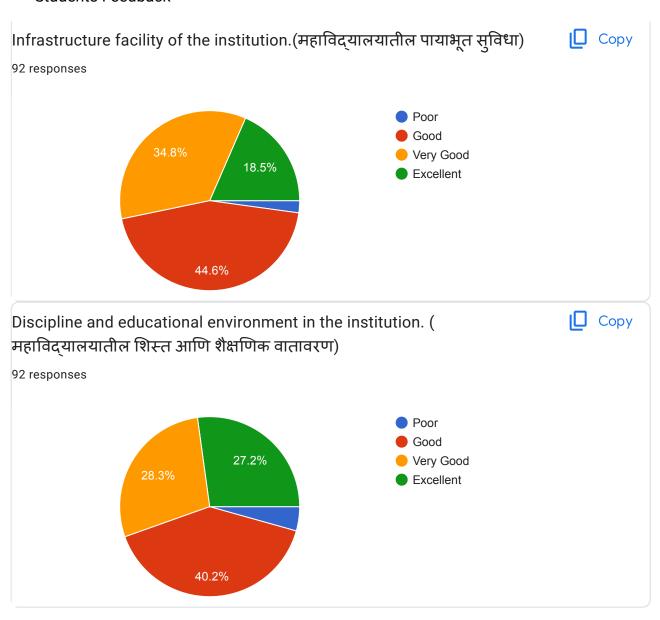

## Student Satisfactory Survey questionnaire

| 1  | Infrastructure facility of the institution.                                                                                                                           |
|----|-----------------------------------------------------------------------------------------------------------------------------------------------------------------------|
| 2  | Discipline and educational environment in the institution                                                                                                             |
| 3  | Admission Procedure and support of office staff of the institution.                                                                                                   |
| 4  | Availability of the books and reading materials in the library                                                                                                        |
| 5  | Support of Library staff of the institution.                                                                                                                          |
| 6  | Availability of educational resources and Information and Communication Technology (ICT) facilities in the institution.                                               |
| 7  | Use of student centric methods by teachers in teaching such as participative, experiential learning, problem solving methodologies for enhancing learning experience. |
| 8  | The mentoring process of the institute to identify strengths of the students and face challenges by the students                                                      |
| 9  | Opportunities provided by the institution to learn and grow                                                                                                           |
| 10 | Institutions interest in promoting student exchange, field visit, study tour opportunities                                                                            |
| 11 | Efforts made by the institution to inculcate soft skills, life skills and employability skills                                                                        |
| 12 | The overall quality of teaching-learning process in your institution                                                                                                  |
| 13 | Fairness in assessment, evaluation and examination system.                                                                                                            |
| 14 | Students Grievance redressal mechanism of the institution.                                                                                                            |
| 15 | Encouragement to the students to participate in extra-curricular, co curricular and research activities.                                                              |
| 16 | Career guidance and personal counseling.                                                                                                                              |
| 17 | Cleanliness and proper maintenance of toilets/washrooms.                                                                                                              |
| 18 | Facilities available to the physically challenged students.                                                                                                           |
| 19 | Canteen facility of the institution.                                                                                                                                  |
| 20 | Overall rating of the institution                                                                                                                                     |

# Google Forms

We were received 92 responses from the students for student's satisfactory survey the analysis of student's satisfactory survey is as follow:

## A) Following areas of college where we have done excellently and very good like

| Sr.No | Questions                                                                                               | Excellent<br>feedback | Very good<br>feedback |
|-------|---------------------------------------------------------------------------------------------------------|-----------------------|-----------------------|
| 1     | Admission Procedure and support of office staff of the institution.                                     | 37%                   | -                     |
| 2     | Overall rating of the institution.                                                                      | 57%                   | -                     |
| 3     | Availability of the books and reading materials in the library                                          | -                     | 38%                   |
| 4     | Support of Library staff of the institution.                                                            | -                     | 38%                   |
| 5     | The overall quality of teaching-learning process in your institution                                    | -                     | 41 %                  |
| 6     | Encouragement to the students to participate in extra-curricular, co curricular and research activities | -                     | 38 %                  |
| 7     | Career guidance and personal counseling                                                                 | -                     | 38 %                  |