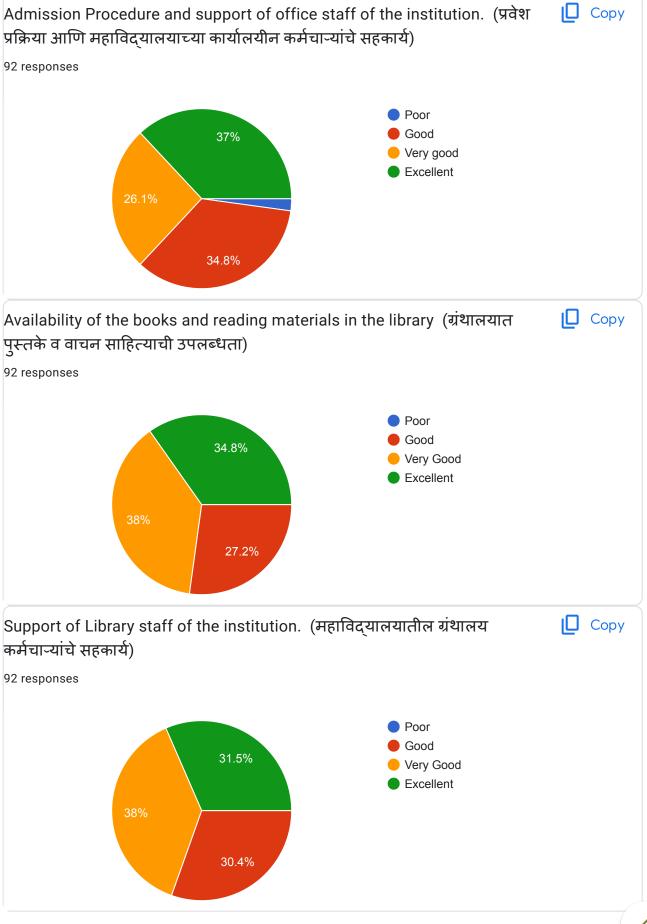

## Student Satisfactory Survey questionnaire

| 1  | Infrastructure facility of the institution.                                                                                                                           |
|----|-----------------------------------------------------------------------------------------------------------------------------------------------------------------------|
| 2  | Discipline and educational environment in the institution                                                                                                             |
| 3  | Admission Procedure and support of office staff of the institution.                                                                                                   |
| 4  | Availability of the books and reading materials in the library                                                                                                        |
| 5  | Support of Library staff of the institution.                                                                                                                          |
| 6  | Availability of educational resources and Information and Communication Technology (ICT) facilities in the institution.                                               |
| 7  | Use of student centric methods by teachers in teaching such as participative, experiential learning, problem solving methodologies for enhancing learning experience. |
| 8  | The mentoring process of the institute to identify strengths of the students and face challenges by the students                                                      |
| 9  | Opportunities provided by the institution to learn and grow                                                                                                           |
| 10 | Institutions interest in promoting student exchange, field visit, study tour opportunities                                                                            |
| 11 | Efforts made by the institution to inculcate soft skills, life skills and employability skills                                                                        |
| 12 | The overall quality of teaching-learning process in your institution                                                                                                  |
| 13 | Fairness in assessment, evaluation and examination system.                                                                                                            |
| 14 | Students Grievance redressal mechanism of the institution.                                                                                                            |
| 15 | Encouragement to the students to participate in extra-curricular, co curricular and research activities.                                                              |
| 16 | Career guidance and personal counseling.                                                                                                                              |
| 17 | Cleanliness and proper maintenance of toilets/washrooms.                                                                                                              |
| 18 | Facilities available to the physically challenged students.                                                                                                           |
| 19 | Canteen facility of the institution.                                                                                                                                  |
| 20 | Overall rating of the institution                                                                                                                                     |

# Google Forms

We were received 92 responses from the students for student's satisfactory survey the analysis of student's satisfactory survey is as follow:

## A) Following areas of college where we have done excellently and very good like

| Sr.No | Questions                                                                                               | Excellent<br>feedback | Very good<br>feedback |
|-------|---------------------------------------------------------------------------------------------------------|-----------------------|-----------------------|
| 1     | Admission Procedure and support of office staff of the institution.                                     | 37%                   | -                     |
| 2     | Overall rating of the institution.                                                                      | 57%                   | -                     |
| 3     | Availability of the books and reading materials in the library                                          | -                     | 38%                   |
| 4     | Support of Library staff of the institution.                                                            | -                     | 38%                   |
| 5     | The overall quality of teaching-learning process in your institution                                    | -                     | 41 %                  |
| 6     | Encouragement to the students to participate in extra-curricular, co curricular and research activities | -                     | 38 %                  |
| 7     | Career guidance and personal counseling                                                                 | -                     | 38 %                  |