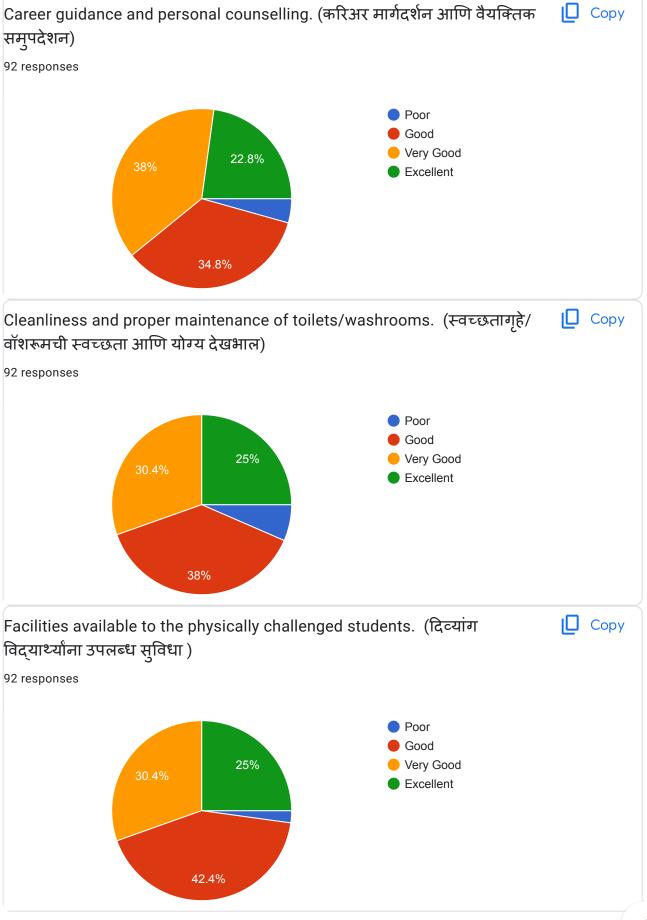

# Google Forms

We were received 92 responses from the students for student's satisfactory survey the analysis of student's satisfactory survey is as follow:

## A) Following areas of college where we have done excellently and very good like

| Sr.No | Questions                                                                                               | Excellent<br>feedback | Very good<br>feedback |
|-------|---------------------------------------------------------------------------------------------------------|-----------------------|-----------------------|
| 1     | Admission Procedure and support of office staff of the institution.                                     | 37%                   | -                     |
| 2     | Overall rating of the institution.                                                                      | 57%                   | -                     |
| 3     | Availability of the books and reading materials in the library                                          | -                     | 38%                   |
| 4     | Support of Library staff of the institution.                                                            | -                     | 38%                   |
| 5     | The overall quality of teaching-learning process in your institution                                    | -                     | 41 %                  |
| 6     | Encouragement to the students to participate in extra-curricular, co curricular and research activities | -                     | 38 %                  |
| 7     | Career guidance and personal counseling                                                                 | -                     | 38 %                  |