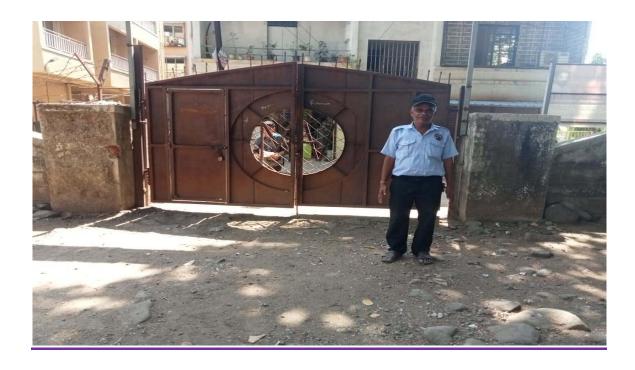

### a) **SAFETY AND SECURITY**:

Following adequate precautions are taken to ensure safe and secure Campus for Women:

- 1. Well-trained security guards are deployed at key locations.
- 2. Identity cards are mandated for everyone on campus.
- 3. High end CCTV cameras are installed at prominent locations as well as in most classrooms.
- 4. Institute also ensures social security through Anti-Ragging Committee, Grievance Redressal Committee (Vishakha Committee). Institute ensures that there are absolutely no instances of ragging or sexual harassment on the campus.

### **Well-trained security guard**