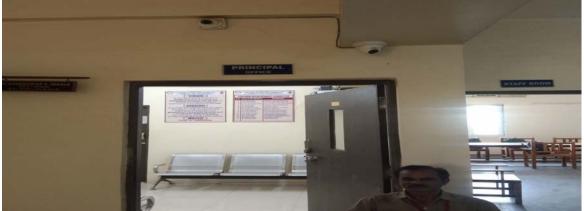

### a) **SAFETY AND SECURITY**:

Following adequate precautions are taken to ensure safe and secure Campus for Women:

- 1. Well-trained security guards are deployed at key locations.
- 2. Identity cards are mandated for everyone on campus.
- 3. High end CCTV cameras are installed at prominent locations as well as in most classrooms.
- 4. Institute also ensures social security through Anti-Ragging Committee, Grievance Redressal Committee (Vishakha Committee). Institute ensures that there are absolutely no instances of ragging or sexual harassment on the campus.

### High end CCTV cameras are installed at prominent locations

High end CCTV cameras are installed at prominent locations as well as inmost classrooms. There are 64 CCTV cameras are installed in College Premises